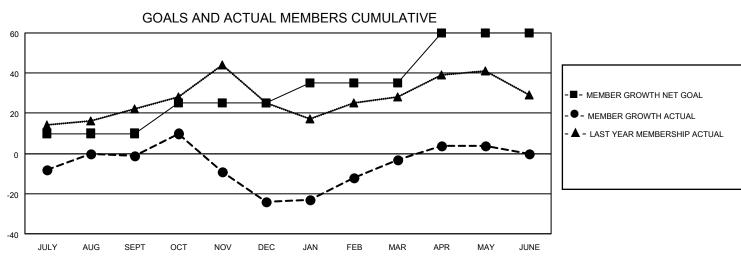

## District 19 G

| Clubs                 |               |           |               | Members               |                        |                         |                                                    |
|-----------------------|---------------|-----------|---------------|-----------------------|------------------------|-------------------------|----------------------------------------------------|
| RESULTS FOR 2022-2023 |               |           |               | RESULTS FOR 2022-2023 |                        |                         |                                                    |
| QUARTER               | NEW CLUB GOAL | NEW CLUBS | DROPPED CLUBS | QUARTER MEME          | BER GROWTH NET<br>GOAL | MEMBER GROWTH<br>ACTUAL | DROPPED<br>MEMBERS ACTUAL<br>(including transfers) |
| JULY/AUG/SEPT         | 0             | 0         | 0             | JULY/AUG/SEPT         | 10                     | 33                      | 33                                                 |
| OCT/NOV/DEC           | 1             | 0         | 0             | OCT/NOV/DEC           | 15                     | 36                      | 56                                                 |
| JAN/FEB/MAR           | 0             | 0         | 1             | JAN/FEB/MAR           | 10                     | 50                      | 19                                                 |
| APR/MAY/JUNE          | 1             | 0         | 0             | APR/MAY/JUNE          | 25                     | 25                      | 16                                                 |